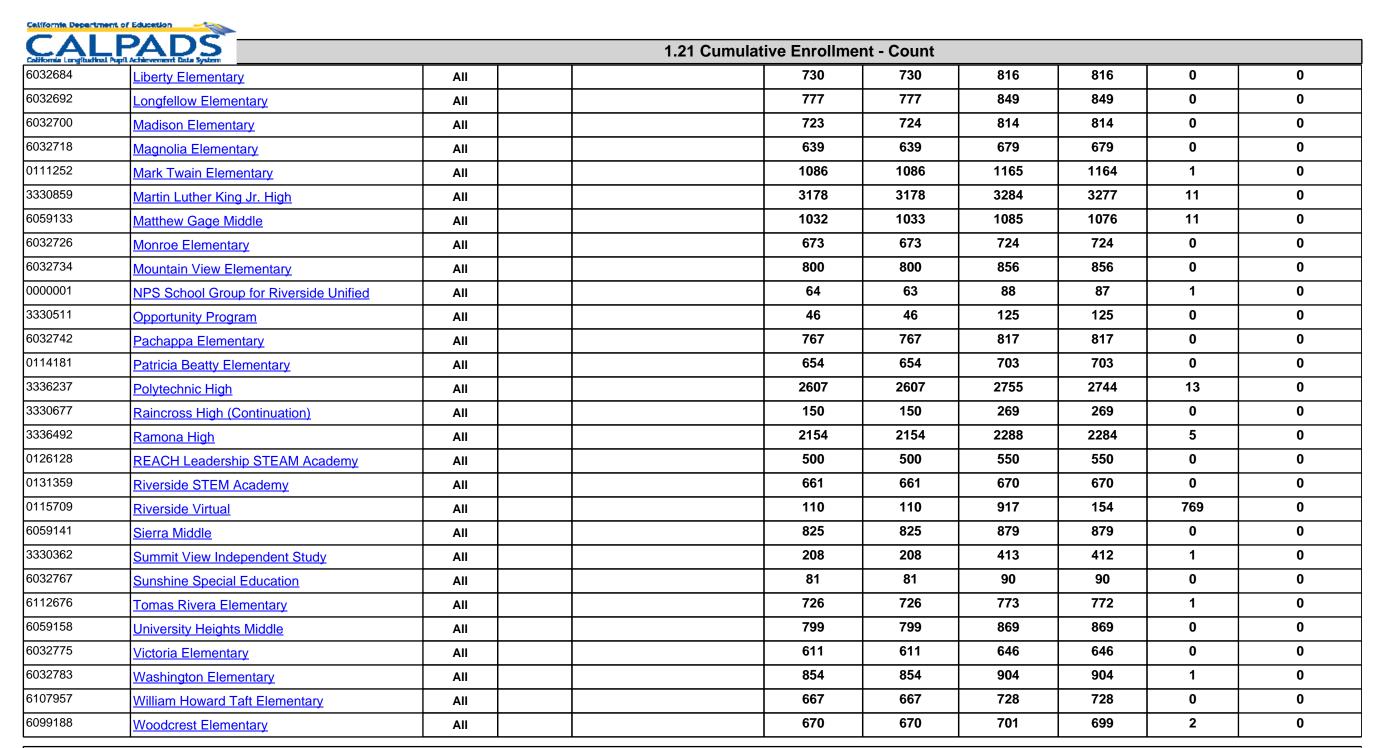

|             |                              | Total Primary Enrollment |        |                |                         |                   |                                                     | Enr.Status Cumulative Enr.Total |                   |                    |  |
|-------------|------------------------------|--------------------------|--------|----------------|-------------------------|-------------------|-----------------------------------------------------|---------------------------------|-------------------|--------------------|--|
| School Code | School Name                  | Grade                    | Gender | Ethnicity/Race | Certified<br>Census Day | ODS Census<br>Day | Total<br>cumulative<br>Enrollment<br>(Unduplicated) | Primary<br>(10)                 | Secondary<br>(20) | Short-Term<br>(30) |  |
|             | All Selected Schools         |                          |        |                | 41586                   | 41591             | 43957                                               | 43950                           | 825               | 0                  |  |
| 3336955     | Abraham Lincoln Continuation | All                      |        |                | 151                     | 151               | 258                                                 | 258                             | 0                 | 0                  |  |
| 6032528     | Adams Elementary             | All                      |        |                | 542                     | 542               | 586                                                 | 586                             | 0                 | 0                  |  |
| 6032536     | Alcott Elementary            | All                      |        |                | 777                     | 777               | 824                                                 | 824                             | 0                 | 0                  |  |
| 6112668     | Amelia Earhart Middle        | All                      |        |                | 916                     | 916               | 962                                                 | 962                             | 0                 | 0                  |  |
| 3330024     | Arlington High               | All                      |        |                | 1918                    | 1918              | 2049                                                | 2048                            | 5                 | 0                  |  |
| 6109011     | Benjamin Franklin Elementary | All                      |        |                | 815                     | 815               | 860                                                 | 860                             | 0                 | 0                  |  |
| 6032544     | Bryant Elementary            | All                      |        |                | 440                     | 440               | 493                                                 | 493                             | 0                 | 0                  |  |
| 6032569     | Castle View Elementary       | All                      |        |                | 675                     | 675               | 721                                                 | 721                             | 0                 | 0                  |  |
| 6059125     | Central Middle               | All                      |        |                | 617                     | 617               | 645                                                 | 645                             | 0                 | 0                  |  |
| 6061790     | Chemawa Middle               | All                      |        |                | 855                     | 855               | 929                                                 | 929                             | 0                 | 0                  |  |
| 6032577     | Emerson Elementary           | All                      |        |                | 782                     | 783               | 887                                                 | 887                             | 0                 | 0                  |  |
| 0119180     | Frank Augustus Miller Middle | All                      |        |                | 1028                    | 1028              | 1057                                                | 1056                            | 1                 | 0                  |  |
| 6032585     | Fremont Elementary           | All                      |        |                | 544                     | 544               | 612                                                 | 612                             | 0                 | 0                  |  |
| 6032601     | Harrison Elementary          | All                      |        |                | 527                     | 527               | 554                                                 | 554                             | 0                 | 0                  |  |
| 6032619     | Hawthorne Elementary         | All                      |        |                | 767                     | 767               | 829                                                 | 829                             | 0                 | 0                  |  |
| 6032627     | Highgrove Elementary         | All                      |        |                | 769                     | 769               | 864                                                 | 864                             | 0                 | 0                  |  |
| 6032635     | Highland Elementary          | All                      |        |                | 717                     | 717               | 809                                                 | 809                             | 0                 | 0                  |  |
| 6032650     | Jackson Elementary           | All                      |        |                | 794                     | 796               | 885                                                 | 885                             | 0                 | 0                  |  |
| 6032668     | Jefferson Elementary         | All                      |        |                | 1002                    | 1002              | 1072                                                | 1072                            | 0                 | 0                  |  |
| 6120075     | John F. Kennedy Elementary   | All                      |        |                | 1008                    | 1008              | 1075                                                | 1075                            | 0                 | 0                  |  |
| 3334406     | John W. North High           | All                      |        |                | 2294                    | 2295              | 2435                                                | 2431                            | 5                 | 0                  |  |
| 0100545     | Lake Mathews Elementary      | All                      |        |                | 856                     | 856               | 899                                                 | 899                             | 0                 | 0                  |  |